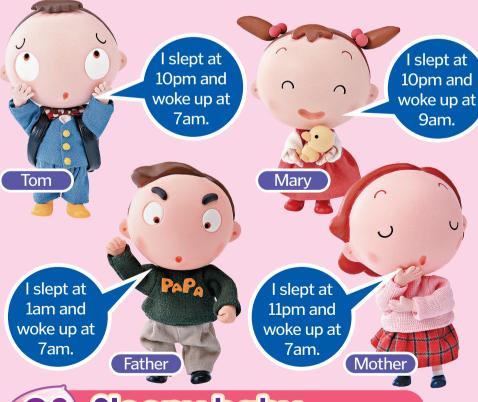

## Q2 Sleepy baby

HOW long does a newborn baby usually sleep each day?

4 16-18 hours

B 10-12 hours

C 6-7 hours

I am a housewife. I sleep at 10pm and wake up at 7pm every day.

I am a **lawyer**. I work overtime and sleep at 2am sometimes and get up at 7am.

I am a taxi driver. I work overnight and sleep at 7am everyday.