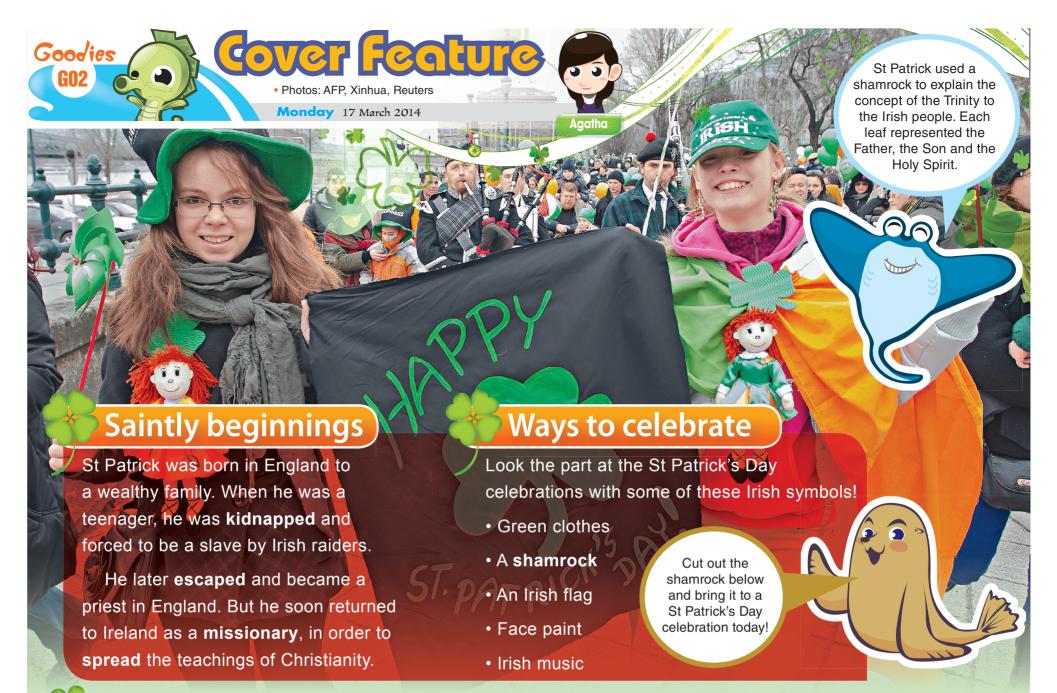

# Around the world

Many cities have massive parades and most **revellers** wear green in honour of St Patrick.