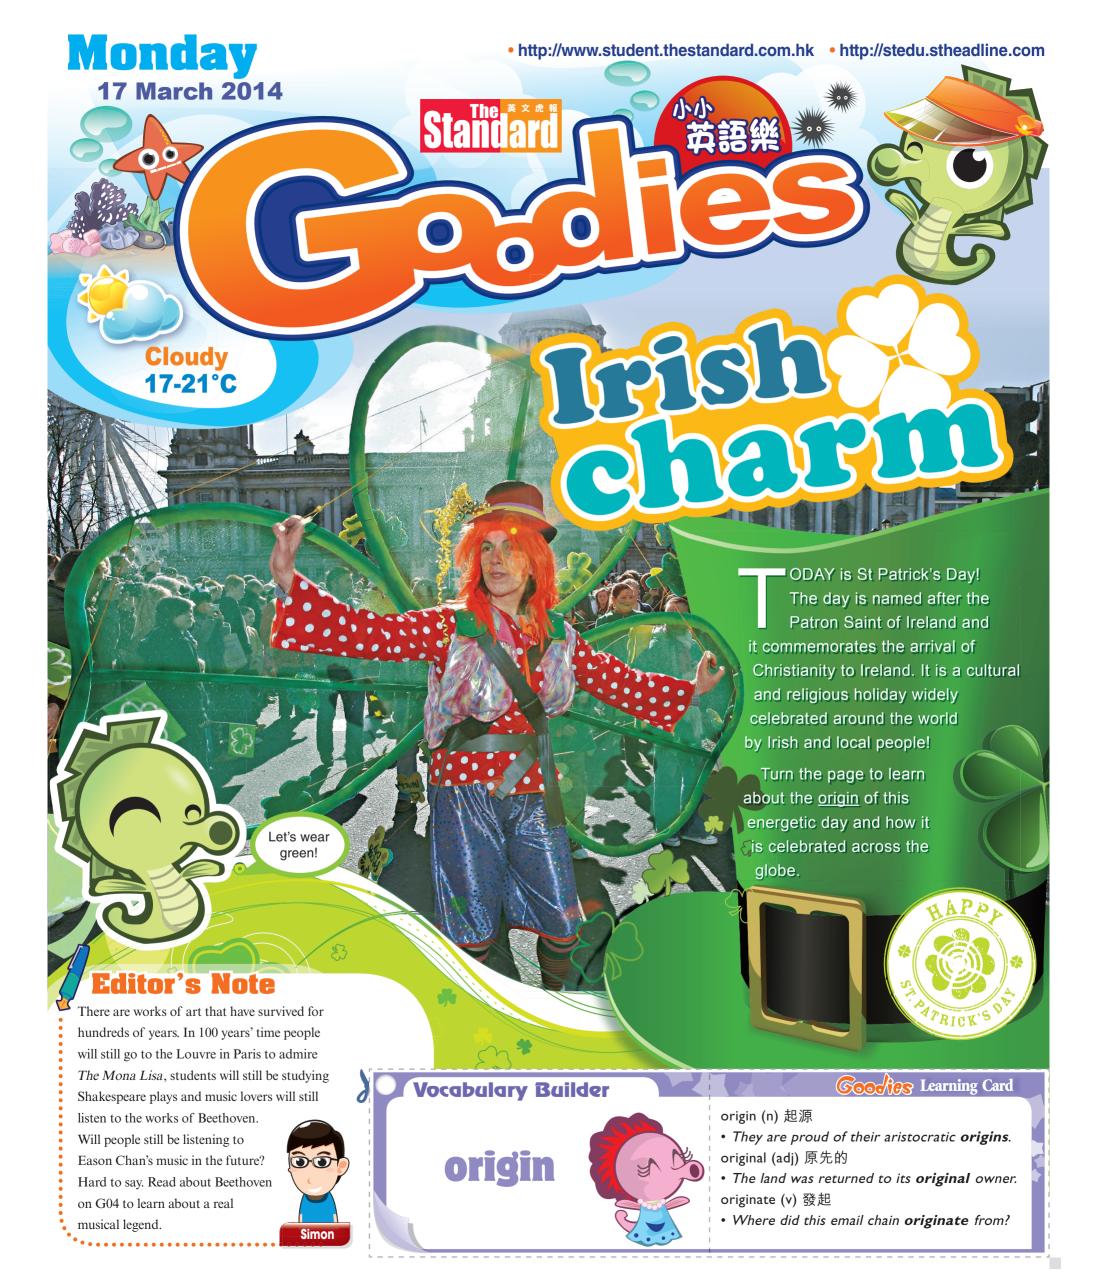

# Around the world

Many cities have massive parades and most **revellers** wear green in honour of St Patrick.

#### In London, Britain

Thousands of people go out on the streets, waving Irish flags during the parade in central London.