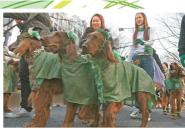

### In Tokyo, Japan

People and their dogs participate in a parade. They all wear green and put shamrocks stickers on their faces.