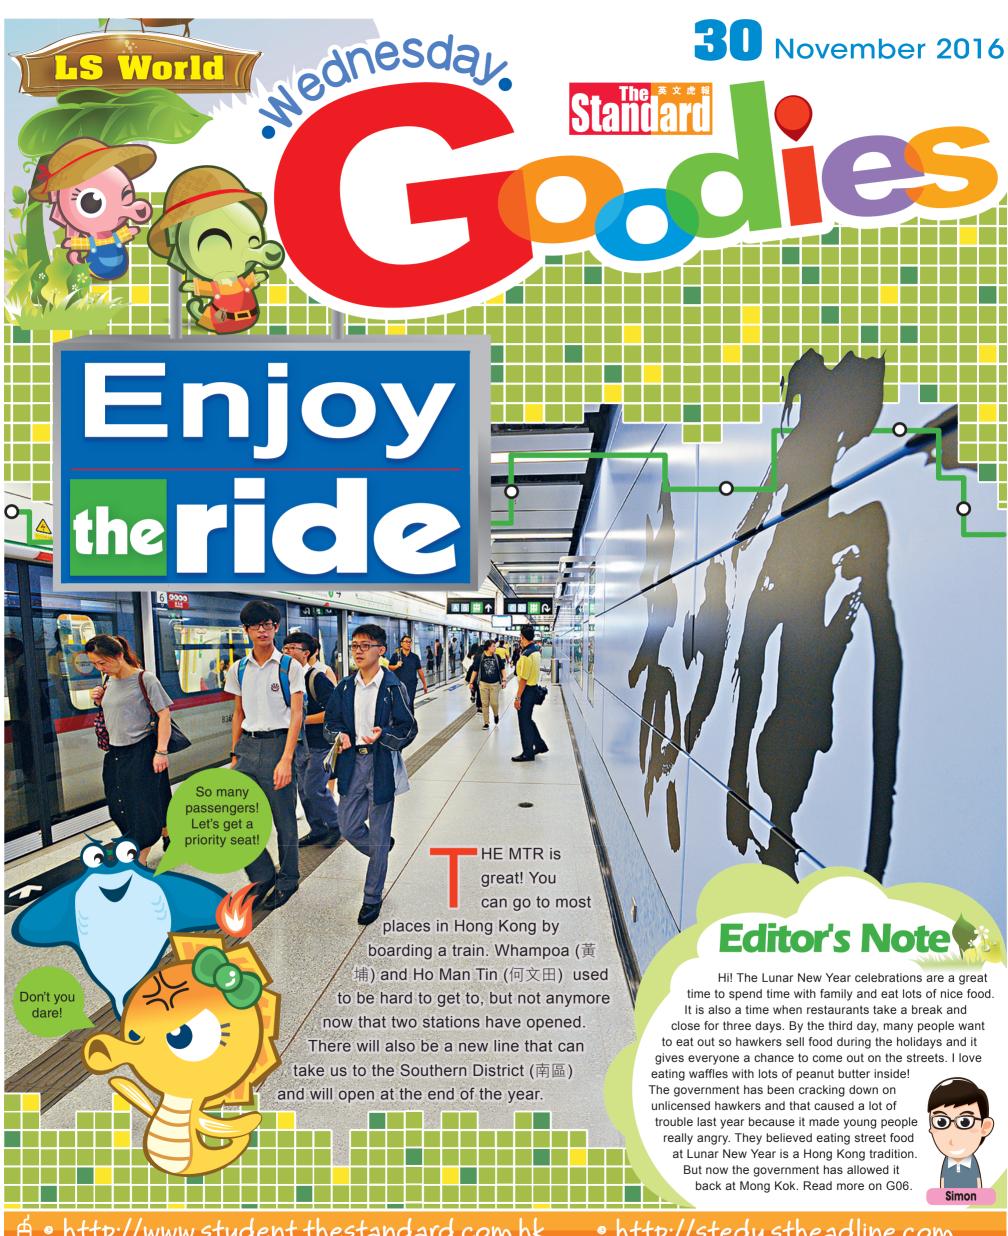

粉嶺

Simon

Of course! This place has food

everywhere!

Do you like

Whampoa?

**Vhampoa** 

ARLY one Sunday morning, hundreds of excited people were waiting for some **shutters** to open at 5.40am. They were not there to get their hands on the latest iPhone. They wanted to be the first passengers to enter Ho Man Tin and Whampoa MTR stations and take the first train at 6.10am.

The Kwun Tong Line has been extended beyond Yau Ma Tei (油麻地) to include these new stations. We can now go to Whampoa to walk along the waterfront and do some shopping at Kids World!

## The end of the line

The great thing about the line extension is we can now go from Whampoa to Admiralty (金鐘) in 15 minutes. Those days of being stuck in traffic in Kowloon during peak hour are over. You do not have to wait long as there is a train every four minutes.

Take a look inside Whampoa station and you will see two murals based on the history of the area which used to have a famous dockyard where many great ships were built.