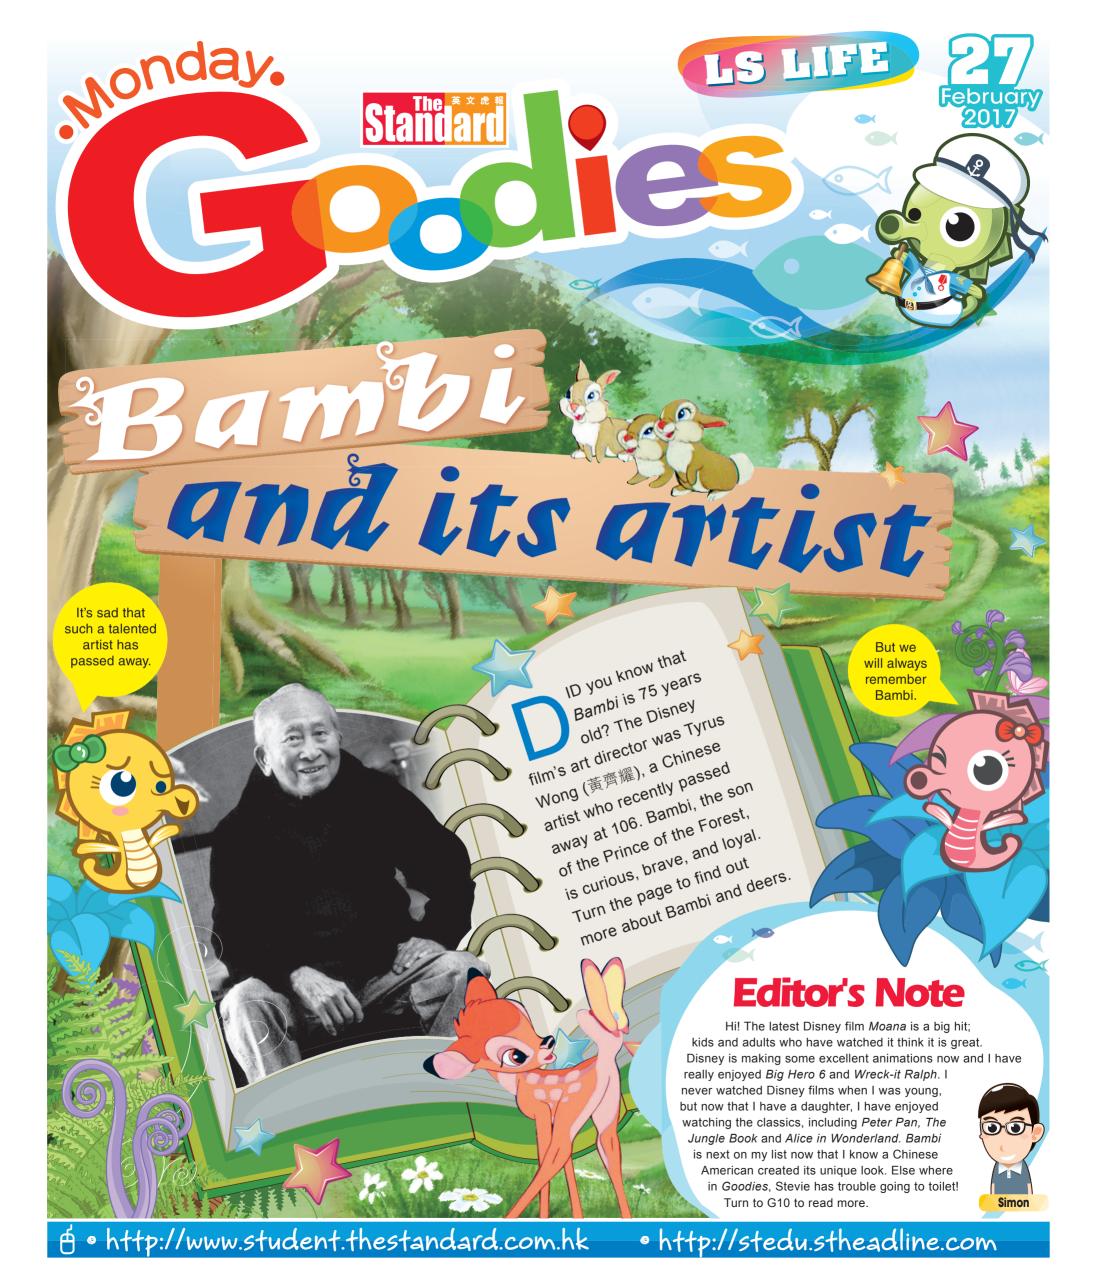

## **Creating a classic**

WONG worked **tirelessly** on *Bambi*.
Unlike the detailed backgrounds in previous Disney **animated** films, Wong used only a few brushstrokes to create the forest in *Bambi*. He said he was inspired by Song dynasty (宋朝) paintings.