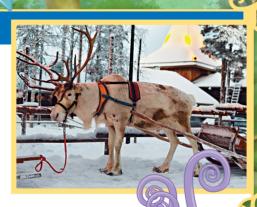

## **Names for deer**

DIFFERENT types of deer have different names and different features. A baby deer is a fawn. A grown-up female deer is a doe. A grown-up male deer is a buck, and it grows and sheds **antlers** every year. A very large grown-up male deer is a stag.