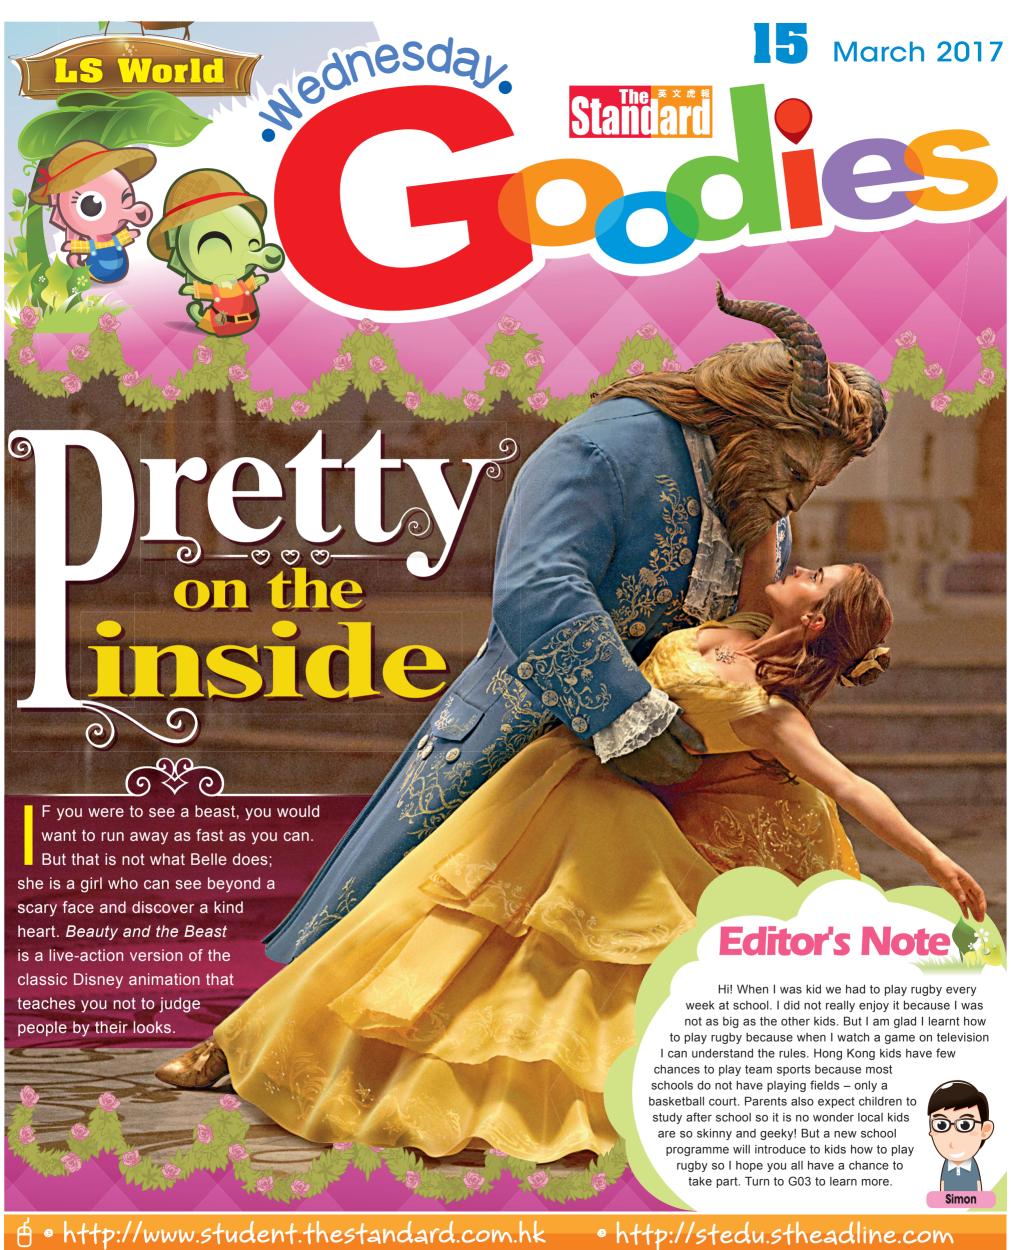

THE Beast was once a handsome prince who could have anything he wanted, so he became rude and **selfish**. When an old woman wanted **shelter** from the cold, the prince cruelly turned her away. But the woman was actually a beautiful sorceress. She turns the prince into a beast and his staff into household objects to teach him a lesson. To break the **curse** he must learn to love someone before the last **petal** of a rose falls.

THE Beast is angry at the world and people stay away from him because of his scary looks. But Belle is different because she is a caring, loving person and can sense that the Beast has a kind heart. She sees he behaves like a gentleman and is generous

too. The message of the story is we must never **judge** people by the way they look and that beauty comes from within.

## The independent girl

BELLE is a girl who likes books and dreams of going on adventures. One day, her father gets lost in the woods and finds the Beast's frozen castle. He asks for help but the angry Beast takes him prisoner. Belle goes to the castle and asks the Beast if she could **exchange** places with her father. Belle and the Beast slowly become friends but is she the one who will melt his heart? Find out when the film opens in