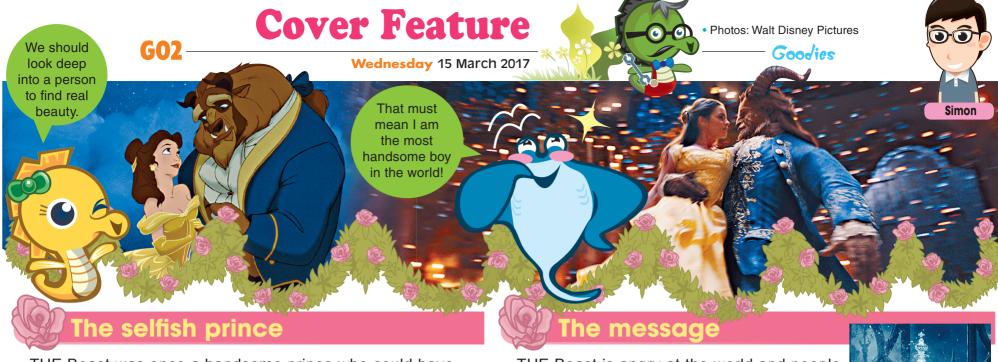

THE Beast was once a handsome prince who could have anything he wanted, so he became rude and **selfish**. When an old woman wanted **shelter** from the cold, the prince cruelly turned her away. But the woman was actually a beautiful sorceress. She turns the prince into a beast and his staff into household objects to teach him a lesson. To break the **curse** he must learn to love someone before the last **petal** of a rose falls.

THE Beast is angry at the world and people stay away from him because of his scary looks. But Belle is different because she is a caring, loving person and can sense that the Beast has a kind heart. She sees he behaves like a gentleman and is generous

too. The message of the story is we must never **judge** people by the way they look and that beauty comes from within.