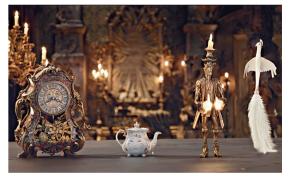

Match the names of the castle staff with the objects they were turned into. If you study the names, you will see clues, eg, 'lumière' is French for 'light'.

- 1 Lumière
- 2 Plumette
- **3** Cogsworth
- 4 Mrs Potts

- a the teapot
- **b** the mantel clock
- c the candelabra
- d the feather duster

Answers on G12

Goodies is giving away 10 keychains to our readers! To win one, answer the question below and fill in your details. Send it to our address, which is printed on G12.