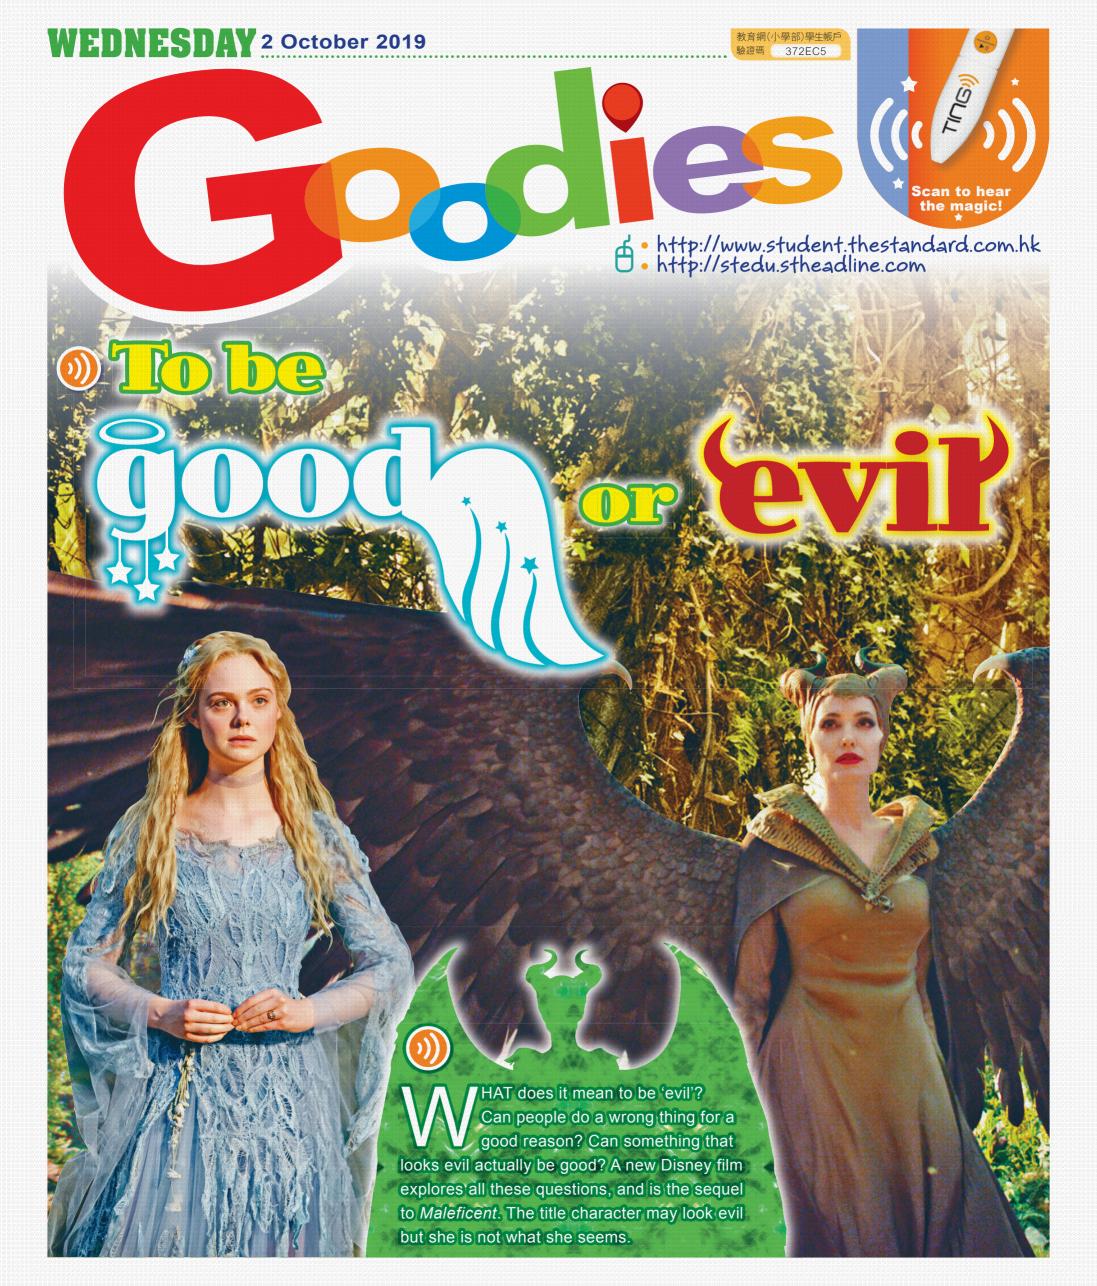

#### )) Back for more trouble

THE first movie ended happily, with peace being made between humans and the fairies. Now, Prince Philip has **proposed** to Princess Aurora, and the two are set to get married. While the wedding preparations are underway, Aurora's future mother-in-law, Queen Ingrith, tries to **take Aurora under her wing**. But all of a sudden, Maleficent attacks the queen, and is chased away from the castle, again.