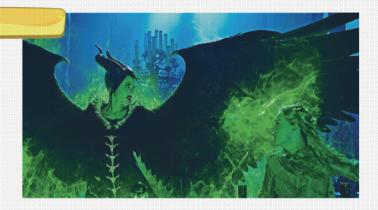

#### )) The origins of evil

CO

IN 2014, Disney made a new Sleeping Beauty movie, but from the point of view of the 'evil' fairy, Maleficent. Aurora's father, King Stefan, and Maleficent used to be friends, but he one day stole her wings. Hurt and angry, Maleficent

**cursed** Stefan's baby daughter, Aurora, and watched her grow up from afar. Eventually, Aurora's inner goodness **won over** Maleficent, and finally Maleficent saved her after the curse came true.