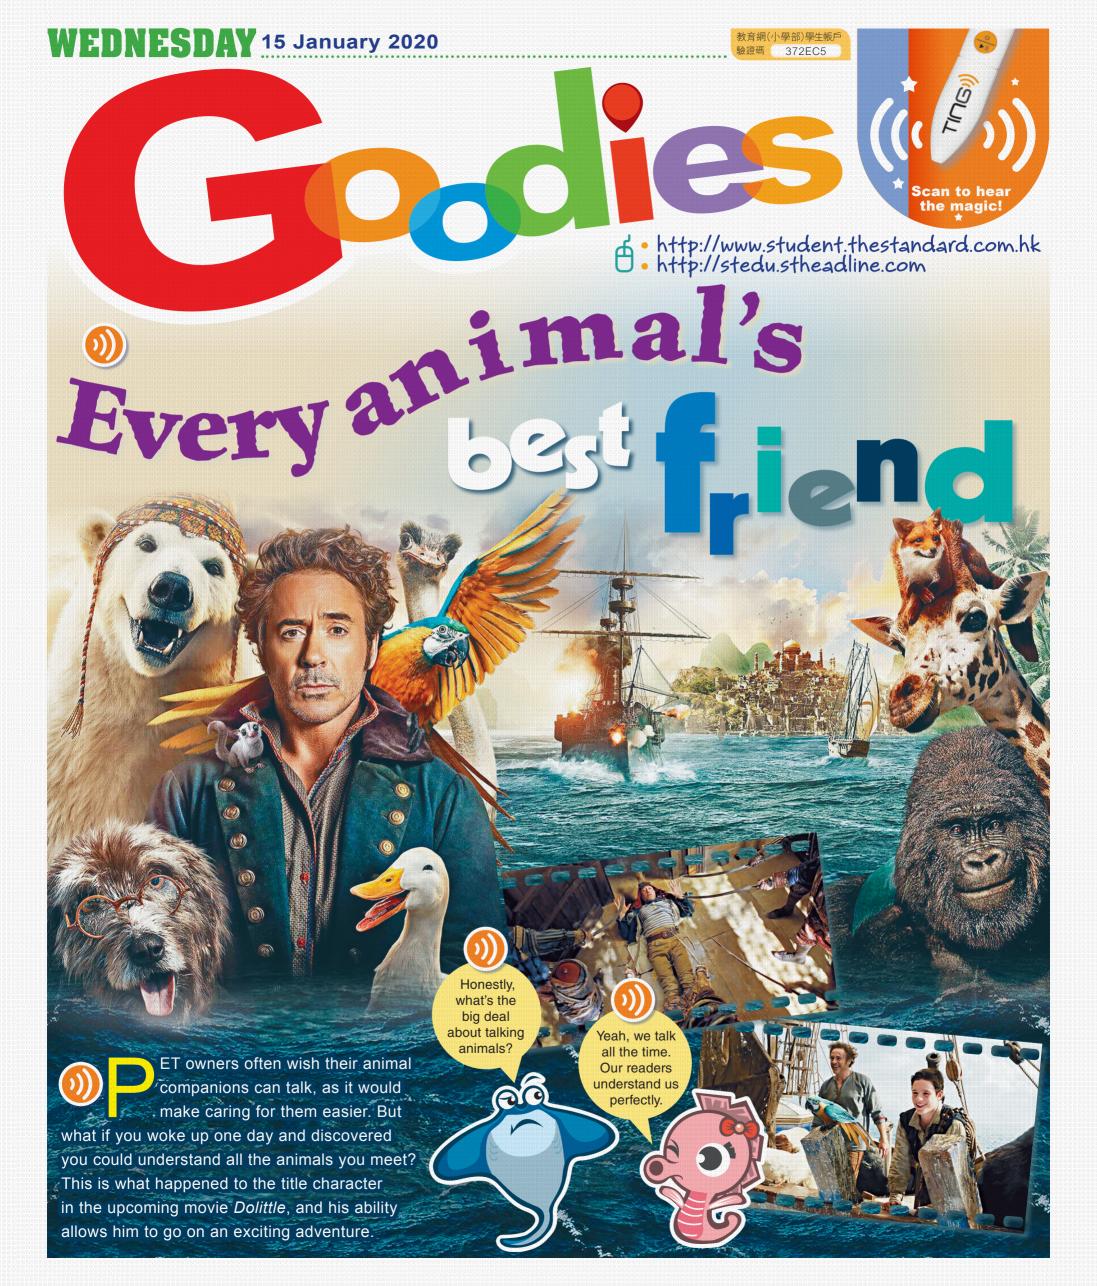

## Queen Victoria calls

SET in Britain (不列顛) during the Victorian era, this movie is about the adventures of the famous doctor and **veterinarian** Dr Dolittle. After losing his wife a long time ago, Dolittle locks himself up in his **mansion** and only wants to spend time with his many animal friends. But one day, he finds out that Queen Victoria is very ill and decides to go find a cure.

Dolittle will be in cinemas starting 23 January.