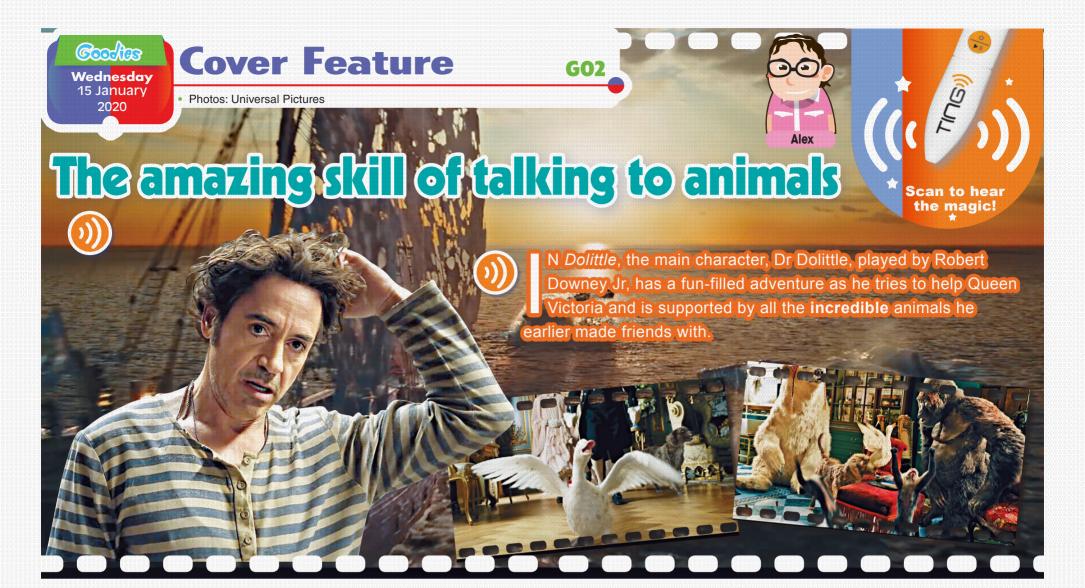

## Queen Victoria calls

SET in Britain (不列顛) during the Victorian era, this movie is about the adventures of the famous doctor and **veterinarian** Dr Dolittle. After losing his wife a long time ago, Dolittle locks himself up in his **mansion** and only wants to spend time with his many animal friends. But one day, he finds out that Queen Victoria is very ill and decides to go find a cure.

Dolittle will be in cinemas starting 23 January.